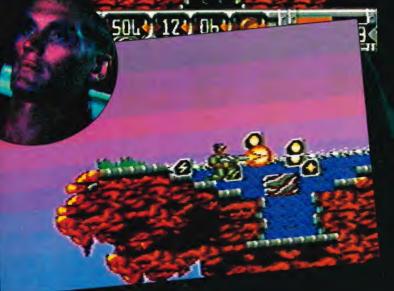

11

The Terminator 2 arcade game cost over three million dollars to produce and includes some footage from the film that was cut out of the release version. James Cameron (the writer and director of both Terminator and Terminator 2) provided the images and also had a big hand in the game's development.

Consisting of mainly digitised images and cut from the film, this *Op Wolf*-type game was a major success in the arcades and with the launch of the Menacer light gun for the Mega Drive, Arena scooped up the license and, after a lot of hard work, here is the console version.

Playable with either joypads or the Menacer, one or two players take part in the battle to save mankind and rid the earth of these evil machines once and for all. he opening sequence is copied from one of the T2 trailers that was circulating in the cinemas at the end of 1991. The story follows a second terminator; the T-1000, that has been sent back in time to kill John Connor when he is just 10

TERMINATUR

years old. This new terminator is made up of Polychromatic Alloy (liquid metal to you and me!) and can change shape into anything it samples by physical contact. Knowing the T-1000 is after him, the older version of Connor captures and re-programmes a T-800 to go back in time and protect his younger self. Played like the Op Wolf game of a

Played like the Op Wolf game of a few years ago, you (and a friend if you've got one) battle against the

Cool down, bub! Drench the T-1000 with liquid nitrogen and then shoot him to shatter him into tiny, trozen fragments!